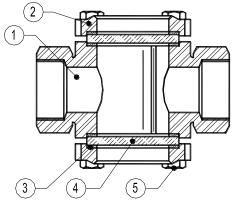

| MATERIAL S |                |                              |  |  |  |
|------------|----------------|------------------------------|--|--|--|
| POS.Nr.    | DESIGNATION    | MATERIAL                     |  |  |  |
| 1          | Body           | Bronze B62 / ASTM B148-97    |  |  |  |
| 2          | Glass nut      | Bronze B62 / ASTM B148-97    |  |  |  |
| 3          | * Gask et      | St.Steel / Graphite          |  |  |  |
| 4          | * Window glass | Tempered boros ilicate glass |  |  |  |
| 5          | Bolts          | Steel 8.8                    |  |  |  |