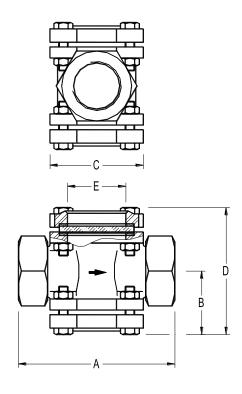

| DIM ENSIONS (mm) |     |    |     |     |    |             |  |
|------------------|-----|----|-----|-----|----|-------------|--|
| SIZE<br>DN       | Α   | В  | С   | D   | E  | WGT.<br>Kgs |  |
| 11/4"            | 125 | 55 | 83  | 109 | 50 | 2,5         |  |
| 11/2"            | 135 | 57 | 83  | 113 | 50 | 2,8         |  |
| 2"               | 170 | 70 | 104 | 139 | 60 | 5           |  |